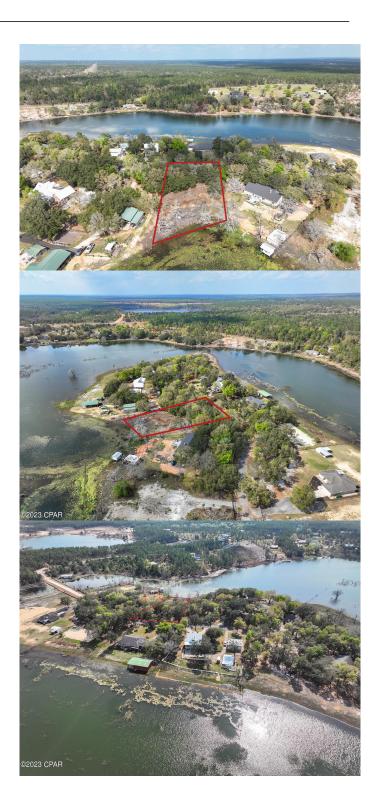

#### \$53,000

0 Bedroom, 0.00 Bathroom, Land on 1 Acres

Pine Lake Estates, Chipley, FL

Beautiful Waterfront lot with pretty trees and plenty of room to build your dream home.

### Amenities

| Features      | Waterfront, Wooded |
|---------------|--------------------|
| View          | Lake               |
| Is Waterfront | Yes                |
| Waterfront    | Lake, Waterfront   |

## Exterior

Lot Description

Waterfront, Wooded