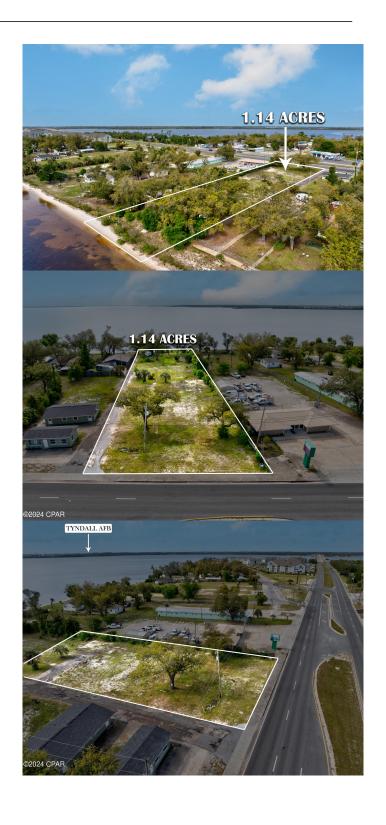

### \$900,000

0 Bedroom, 0.00 Bathroom, Land on 1 Acres

Blackshear-Cooper 1st Add, Panama City, FL

1 Acre Waterfront Commercial Zoned MU2 vacant Parcel ready for development in Parker Florida with 120 ft US HWY 98 4-lane frontage w/median & turn lane plus 120 ft unobstructed waterfront and view of East Bay w/Gulf Access overlooking Tyndall AFB peninsula. All info deemed reliable, buyer to verify all info if important. This property is a prime location for development in an area experiencing increased growth and expansion. Flood Zone X for most of the property. East Bay Waterfront may be ideal for most Commercial Businesses including RV Park, Apartments, Multifamily, Townhomes, Daycare, or Restaurant (buyer to verify zoning). Unique property in proximity to Tyndall AFB, Shopping, and only 40 minutes to PCB and 20 mins to Mexico Beach. Call today to secure this property in your company name.

#### **Essential Information**

MLS® # 738170

Price \$900,000

Bathrooms 0.00

Acres 1.14

Type Land

Sub-Type Commercial

Status Active