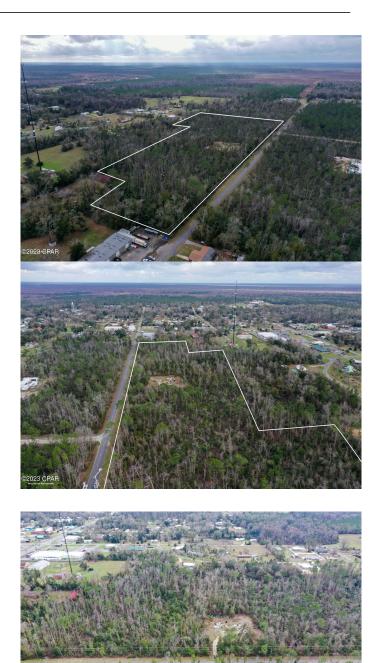

#### \$449,900

0 Bedroom, 0.00 Bathroom, Land on 17 Acres

[No Recorded Subdiv], Wewahitchka, FL

Great opportunity to own a beautiful 16.5 acres in the heart of Wewahitchka. You are seconds from town but surround by wooded pines so the feel of seclusion is everywhere. Build one home, or many! Great for a getaway home or a family homestead. Property is 5 parcels and owners are willing to sell individually. Call today to check it out!