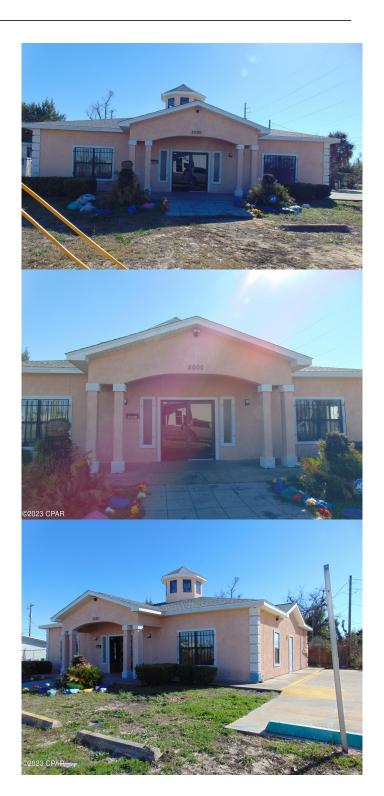

## \$492,900

0 Bedroom, 0.00 Bathroom, 2,000 sqft Commercial Sale on 0 Acres

No Named Subdivision, Panama City, FL

Reduced! Great Location on the corner of Highway 22 and Bob Little Road. Property sits on a corner lot with high visibility and great traffic count daily. Large open bay with numerous offices, kitchen area and men/women bathrooms. Previously a hair salon with plumbing still intact for another future salon. Excellent for a medical, contracting, or professional office etc. All tiled flooring and plenty of parking in the front and side of building. New roof installed 2019.

# **Community Information**

Address 5000 E Highway 22

Area 02 - Bay County - Central

Subdivision No Named Subdivision

City Panama City

County Bay

State FL

Zip Code 32404

#### **Exterior**

Exterior Stucco

Lot Description Corner Lot

Windows Display Window(s)

Roof Composition, Shingle

Construction Stucco

Foundation Slab