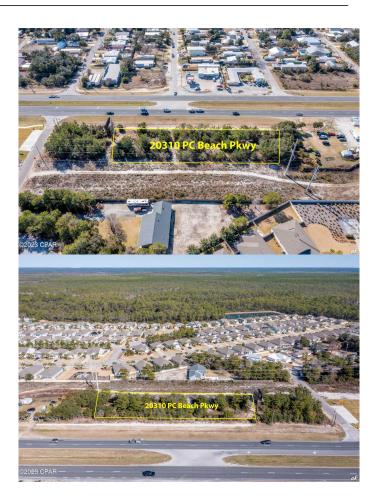

# \$690,000 - 20310 Panama City Beach Parkway, Panama City

MLS® #736684

#### \$690,000

0 Bedroom, 0.00 Bathroom, Land on 1 Acres

White Sands Estates, Panama City Beach, FL

0.76 acre commercial site perfect for warehouses, or office buildings.Lamar pays the owner \$5,000 per year to lease the area for the sign or 20% of annual gross marketing receipts.Buyer can continue this agreement or cancel upon closing.

#### **Community Information**

| Address     | 20310 Panama City Beach Parl |
|-------------|------------------------------|
| Area        | 03 - Bay County - Beach      |
| Subdivision | White Sands Estates          |
| City        | Panama City Beach            |
| County      | Вау                          |
| State       | FL                           |
| Zip Code    | 32413                        |