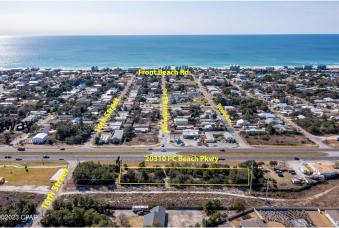

# \$690,000 - 20310 Panama City Beach Parkway, Panama City

MLS® #736684

#### \$690,000

0 Bedroom, 0.00 Bathroom, Land on 1 Acres

White Sands Estates, Panama City Beach, FL

0.76 acre commercial site perfect for warehouses, or office buildings.Lamar pays the owner \$5,000 per year to lease the area for the sign or 20% of annual gross marketing receipts.Buyer can continue this agreement or cancel upon closing.

#### **Community Information**

| Address     | 20310 Panama City Beach Parl |
|-------------|------------------------------|
| Area        | 03 - Bay County - Beach      |
| Subdivision | White Sands Estates          |
| City        | Panama City Beach            |
| County      | Вау                          |
| State       | FL                           |
| Zip Code    | 32413                        |