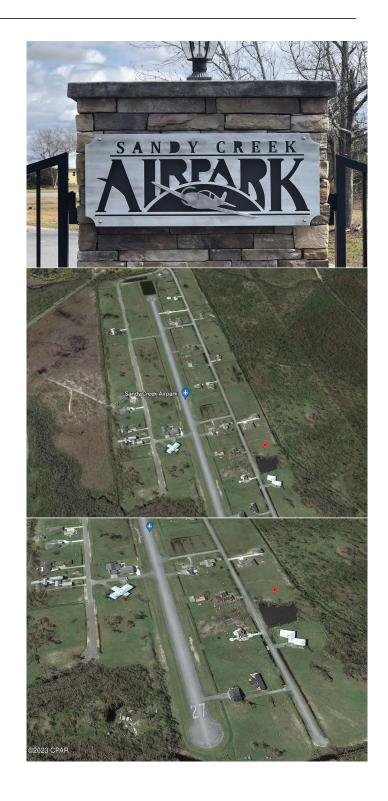

#### \$43,000

0 Bedroom, 0.00 Bathroom, Land on 1 Acres

Sandy Creek Air Park Ph II, Panama City, FL

Welcome to Sandy Creek Airpark! A gated residential airpark community that features a 3,200 ft. paved runway, with lights and a beacon for night operations. The large cleared lots are big enough to build your custom dream home with a private hangar. This off runway lot features taxiway access to the runway. The very low HOA dues maintain the common areas(runway, roads, taxiways and easements). The FAA airport designator is 75FL located on the New Orleans sectional chart. Don't miss this opportunity. Please contact the listing agent for the Gate code.