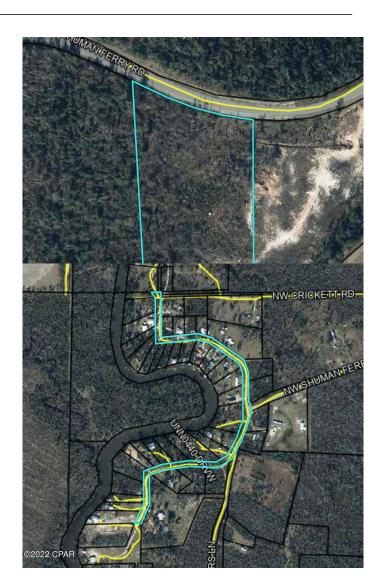

# \$60,000 - 00 Nw Shuman Ferry Road, Altha

MLS® #735787

### \$60,000

0 Bedroom, 0.00 Bathroom, Land on 3 Acres

No Named Subdivision, Altha, FL

Secluded 3 acres near the Chipola River with highway frontage. Build your dream home or weekend getaway on a beautiful ridge overlooking a spring-fed pond. The pond has been partially completed just waiting for the new owner to finish to their specifications. The new owners will have year-around access to recreation near the Chipola River including hunting and fishing. Call today to view this one of a kind property.

## **Community Information**

Address 00 Nw Shuman Ferry Road

Area 06 - Calhoun County

Subdivision No Named Subdivision

City Altha

County Calhoun

State FL

Zip Code 32421