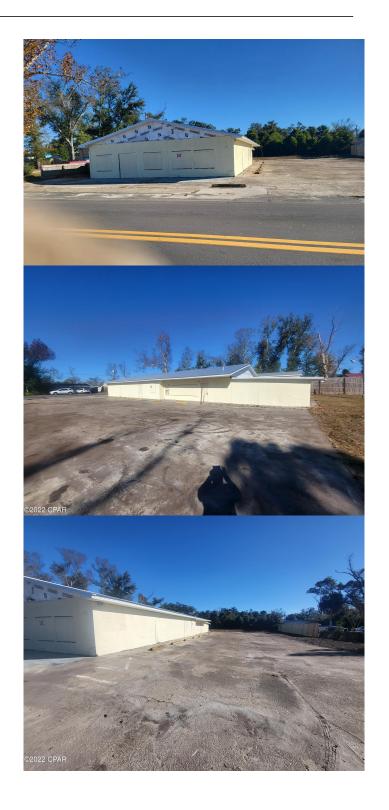

## \$215,000

0 Bedroom, 0.00 Bathroom, Commercial Sale on 0 Acres

[No Recorded Subdiv], Panama City, FL

Ready for your Business ideas to come true, Great opportunity for a Store, Business, Warehouse, Daycare. Over 4800 sq feet. 2 units attcached to the property 1 bedroom 1 bath and 2bed/1bath. Income producing property, New Metal roof, partially gutted, bring all of your creative ideas.

## **Exterior**

Roof Metal