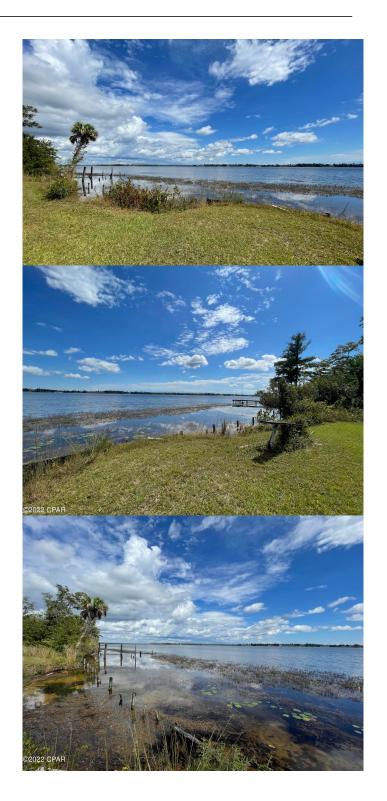

## \$500,000

0 Bedroom, 0.00 Bathroom, Land on 5 Acres

No Named Subdivision, Southport, FL

WATERFRONT on Deerpoint Lake. Beautiful unobstructed lakefront property with some of the best views across Deerpoint Lake. Huge lot over 5 acres that can be divided. Home that was on the property has been removed, but the storage building remains. Power is already on site. Condition of wells & septic is unknown, but county water is accessible. Lot is almost entirely in flood zone X.

#### **Amenities**

Utilities Electricity Available, Septic Available, Water Available

View Lake Is Waterfront Yes Waterfront Lake