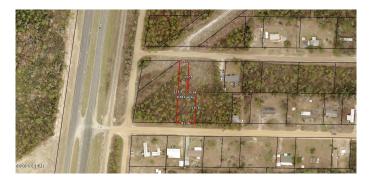

#### \$20,000

0 Bedroom, 0.00 Bathroom, Land on 0 Acres

N/A, Fountain, FL

3 Lots in Fountain just off Hwy 231. Property has access from Pinecrest Rd and Glenwood Rd. Perfect for buyer who needs pull through access. Total acreage .38

## **Community Information**

| Address     | 000 Pinecrest Road      |
|-------------|-------------------------|
| Area        | 04 - Bay County - North |
| Subdivision | N/A                     |
| City        | Fountain                |
| County      | Bay                     |
| State       | FL                      |
| Zip Code    | 32438                   |