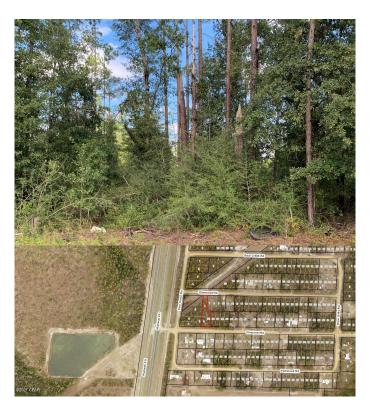

#### \$20,000

0 Bedroom, 0.00 Bathroom, Land on 0 Acres

N/A, Fountain, FL

3 Lots in Fountain just off Hwy 231. Property has access from Pinecrest Rd and Glenwood Rd. Perfect for buyer who needs pull through access. Total acreage .38

## **Community Information**

| Address     | 000 Pinecrest Road      |
|-------------|-------------------------|
| Area        | 04 - Bay County - North |
| Subdivision | N/A                     |
| City        | Fountain                |
| County      | Bay                     |
| State       | FL                      |
| Zip Code    | 32438                   |

## Exterior

Lot Description Wooded