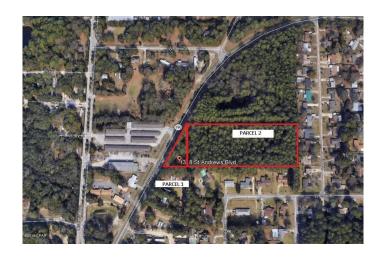

#### \$1,800,000

0 Bedroom, 0.00 Bathroom, Land on 5 Acres

St Andrews Bay Dev Cmp, Panama City, FL

Recently approved by County Commission for General Commercial 2 Zoning and Usage. Two Parcels Convey with offering, with Parcel ID#'s: 13080-000-000 and 13077-000-000.