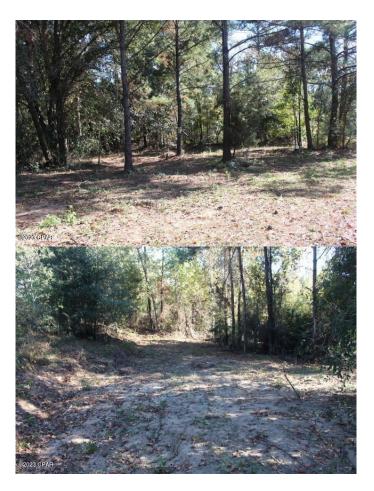

## \$19,500

0 Bedroom, 0.00 Bathroom, Land on 1 Acres

No Named Subdivision, Grand Ridge, FL

1.20 ACRE MOL to be surveyed out of parent parcel. Additional land available. Wooded property. Close drive to I-10 and Hwy 69.

## Exterior

Lot Description Additional Land Available, Easement, Wooded