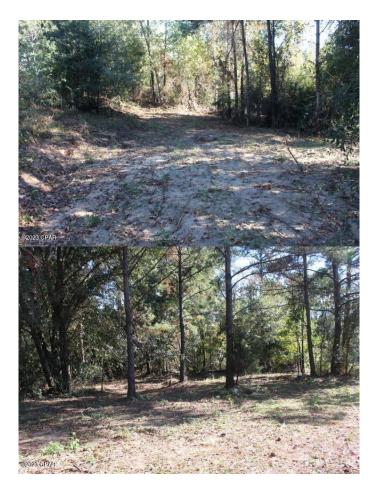

## \$18,500

0 Bedroom, 0.00 Bathroom, Land on 1 Acres

No Named Subdivision, Grand Ridge, FL

1.20 ACRE MOL to be surveyed out of parent parcel. Additional land available. Wooded property. Close drive to I-10 and Hwy 69.

### **Amenities**

Features Easement, Wooded

**Exterior** 

Lot Description Easement, Wooded