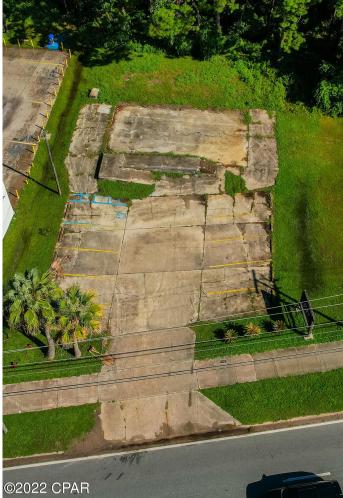

## \$648,000

0 Bedroom, 0.00 Bathroom, Land on 0 Acres

[No Recorded Subdiv], Panama City Beach, FL

This Commercial Zoned C-2 Land located in amazing geographical location. Daily traffic count is 29,000 on a main artery to Panama City Beach proper. This property can be sold with an additional 4-5 acres if buyer is interested. This section of Front Beach road is mixed of commercial, industrial, residential, and a tourist area and in a very fast developing area in the heart of Panama City Beach. Front Beach Road connects with Hwy 98 and Thomas drive. This spot already has 10 paved parking spaces and is ready for new ownership. Seller says bring ALL OFFERS!