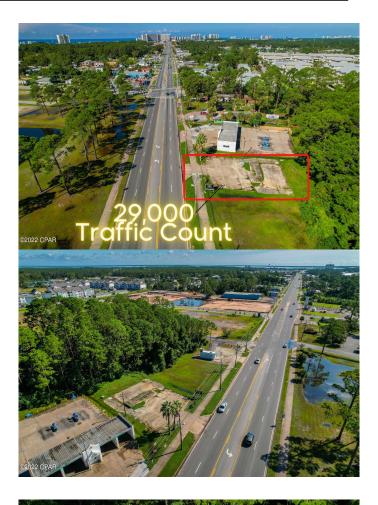

## \$648,000

0 Bedroom, 0.00 Bathroom, Land on 0 Acres

[No Recorded Subdiv], Panama City Beach, FL

This Commercial Zoned C-2 Land located in amazing geographical location. Daily traffic count is 29,000 on a main artery to Panama City Beach proper. This property can be sold with an additional 4-5 acres if buyer is interested. This section of Front Beach road is mixed of commercial, industrial, residential, and a tourist area and in a very fast developing area in the heart of Panama City Beach. Front Beach Road connects with Hwy 98 and Thomas drive. This spot already has 10 paved parking spaces and is ready for new ownership. Seller says bring ALL OFFERS!