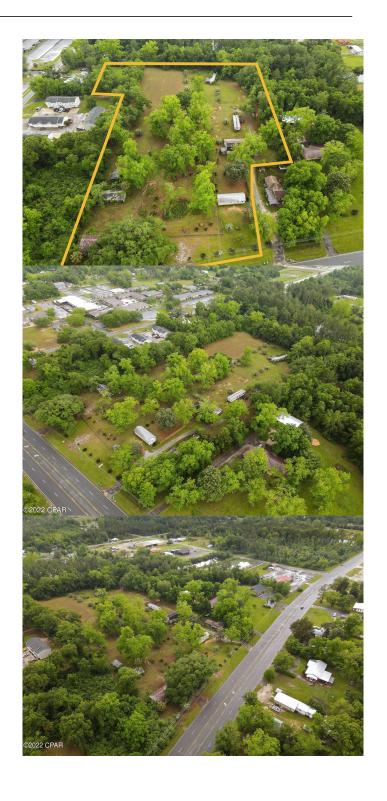

# \$1,200,000 - 745 Myrick Lane, Chipley

MLS® #731187

## \$1,200,000

0 Bedroom, 0.00 Bathroom, Land on 6 Acres

[No Recorded Subdiv], Chipley, FL

Six acres located in the heart of multiple businesses. Currently zoned single family but would be ideally suited for commercial use, as this property has over 325 feet of direct access to Hwy 90. This property offers five individual buildings with separate power to each, including three phase service. Call today for a private showing. Additional Information:\*All acreage high and dry\*Direct frontage to Hwy 90\*Potential rental income \*Three phase electric