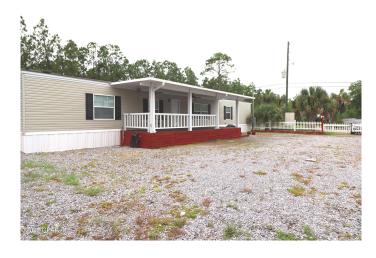

## \$240,000

3 Bedroom, 2.00 Bathroom, 1,168 sqft Residential on 0 Acres

Bayside Park U-3, Panama City Beach, FL

Wonderful Beach Home! Located on Panama City Beach this 3 bedroom 2018 home is being sold completely furnished. It has all the space you need and is conveniently located just minutes from shopping, dining, local marinas, and the sandy white beaches! Other great features include an open floor plan, split bedrooms with a fabulous Master suite! The parking area is perfect for company & beach toys. Awesome location! This well cared for home is located on the east end of Panama City Beach with easy access to the all of the local amenities and quick access to town. This is a must see!

### **Exterior**

Exterior Vinyl Siding

Exterior Features Deck, Fence, Outdoor Shower, Fully Fenced

Lot Description Corner Lot

Roof Composition, Shingle

Construction Vinyl Siding