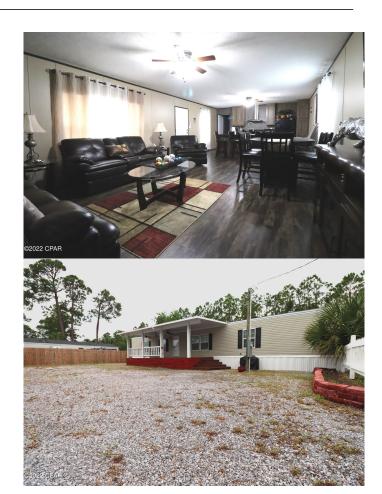

## \$240,000

3 Bedroom, 2.00 Bathroom, 1,168 sqft Residential on 0 Acres

Bayside Park U-3, Panama City Beach, FL

Wonderful Beach Home! Located on Panama City Beach this 3 bedroom 2018 home is being sold completely furnished. It has all the space you need and is conveniently located just minutes from shopping, dining, local marinas, and the sandy white beaches! Other great features include an open floor plan, split bedrooms with a fabulous Master suite! The parking area is perfect for company & beach toys. Awesome location! This well cared for home is located on the east end of Panama City Beach with easy access to the all of the local amenities and quick access to town. This is a must see!

### **Essential Information**

MLS® # 731129

Price \$240,000

Bedrooms 3

Bathrooms 2.00

Full Baths 2

Square Footage 1,168

Acres 0.15

## Interior

Interior Features Breakfast Bar, Split Bedrooms, Window Treatments

Appliances Dryer, Dishwasher, Electric Cooktop, Electric Range, Electric Water Heater,

Freezer, Microwave, Refrigerator, Washer

### **Exterior**

Exterior Vinyl Siding

Exterior Features Deck, Fence, Outdoor Shower, Fully Fenced

Lot Description Corner Lot

Roof Composition, Shingle

Construction Vinyl Siding