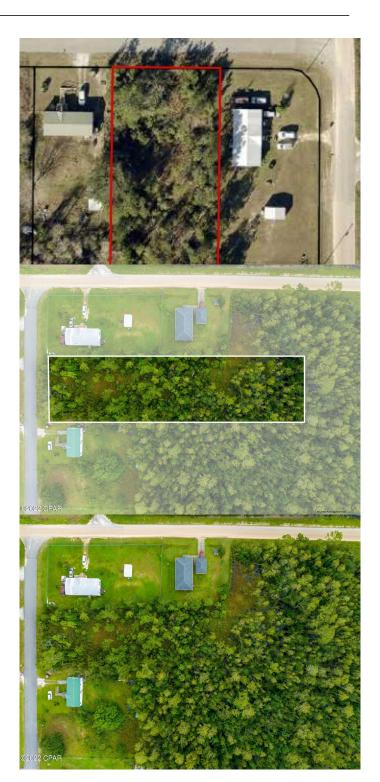

## \$60,000

0 Bedroom, 0.00 Bathroom, Land on 1 Acres

Cedar Wood Estates Ph I, Panama City, FL

Motivated seller....bring all offers. Almost 1 acre right off of 231. Zoned R2 Duplex/Manufactured Housing. This lot could produce some great rental income.