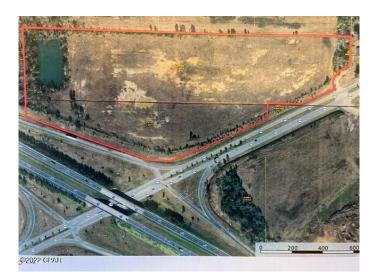

## \$3,850,000

0 Bedroom, 0.00 Bathroom, Land on 25 Acres

[No Recorded Subdiv], Marianna, FL

Investment opportunity 25 Acres +/- in the northwest and northeast quadrants of I-10 exit 136 in Marianna. Some Commercial and Residential land available.