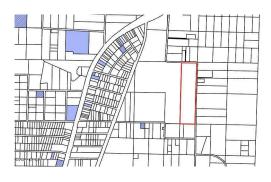

#### \$195,500

0 Bedroom, 0.00 Bathroom, Land on 40 Acres

No Named Subdivision, Fountain, FL

Corner location on Dickerson Rd with lots of road frontage. Short distance to Hwy 231. South to Panama City to Beaches and North to Interstate 10. No deed restrictions.

## **Community Information**

Address Dickerson Road

Area 04 - Bay County - North

Subdivision No Named Subdivision

City Fountain

County Bay

State FL

Zip Code 32438