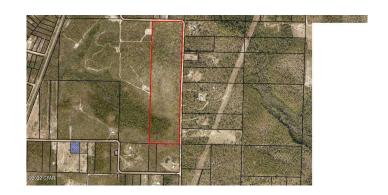

#### \$195,500

0 Bedroom, 0.00 Bathroom, Land on 40 Acres

No Named Subdivision, Fountain, FL

Corner location on Dickerson Rd with lots of road frontage. Short distance to Hwy 231. South to Panama City to Beaches and North to Interstate 10. No deed restrictions.

## **Community Information**

Address Dickerson Road

Area 04 - Bay County - North

Subdivision No Named Subdivision

City Fountain

County Bay

State FL

Zip Code 32438

Features Corner Lot

**Exterior** 

Lot Description Corner Lot