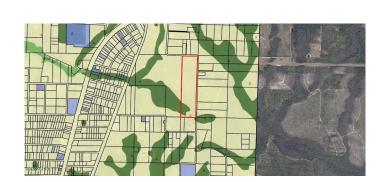

#### \$195,500

0 Bedroom, 0.00 Bathroom, Land on 40 Acres

No Named Subdivision, Fountain, FL

Corner location on Dickerson Rd with lots of road frontage. Short distance to Hwy 231. South to Panama City to Beaches and North to Interstate 10. No deed restrictions.

## **Community Information**

Address Dickerson Road

Area 04 - Bay County - North

Subdivision No Named Subdivision

City Fountain

County Bay

State FL

Zip Code 32438