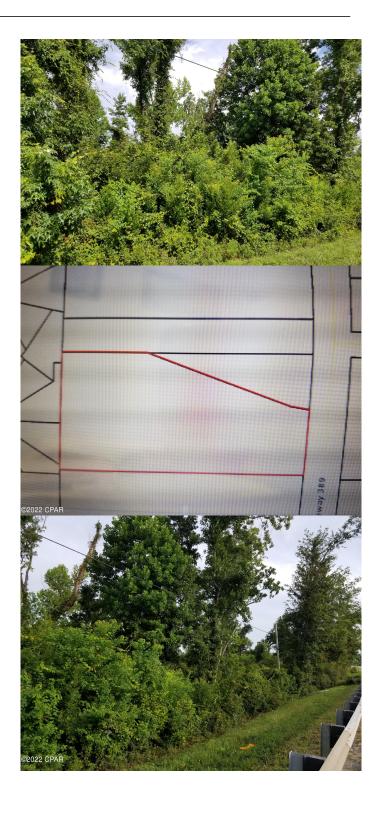

#### \$198,000

0 Bedroom, 0.00 Bathroom, Land on 4 Acres

[No Recorded Subdiv], Lynn Haven, FL

Four acres to build multiple homes. Currently zoned residential. All measurements are approximate and should be verified if important.

#### **Amenities**

Utilities Electricity Available

Features Irregular Lot, Waterfront

View Creek/Stream

Is Waterfront Yes

Waterfront Creek, Waterfront

### **Exterior**

Lot Description Irregular Lot, Waterfront