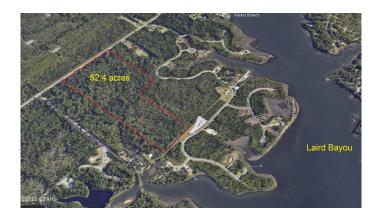

## \$995,000

0 Bedroom, 0.00 Bathroom, Land on 54 Acres

[No Recorded Subdiv], Panama City, FL

This 54 acres site is located adjacent to two waterfront communities near Laird Bayou and is comprised of three parcels with approximate 1,200 feet of frontage on Old Bicycle Road. Current land use is timberland. The site begins approximately 570 feet East of Laird Point Drive, approximately 2 miles east of Star Avenue. The highest and best use is residential homesites.