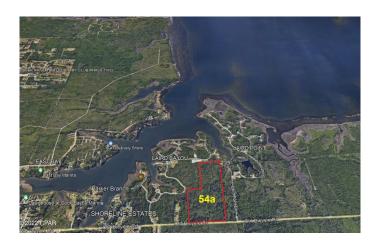

## \$995,000

0 Bedroom, 0.00 Bathroom, Land on 54 Acres

[No Recorded Subdiv], Panama City, FL

This 54 acres site is located adjacent to two waterfront communities near Laird Bayou and is comprised of three parcels with approximate 1,200 feet of frontage on Old Bicycle Road. Current land use is timberland. The site begins approximately 570 feet East of Laird Point Drive, approximately 2 miles east of Star Avenue. The highest and best use is residential homesites.