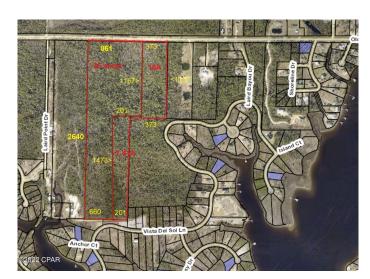

## \$995,000

0 Bedroom, 0.00 Bathroom, Land on 54 Acres

[No Recorded Subdiv], Panama City, FL

This 54 acres site is located adjacent to two waterfront communities near Laird Bayou and is comprised of three parcels with approximate 1,200 feet of frontage on Old Bicycle Road. Current land use is timberland. The site begins approximately 570 feet East of Laird Point Drive, approximately 2 miles east of Star Avenue. The highest and best use is residential homesites.