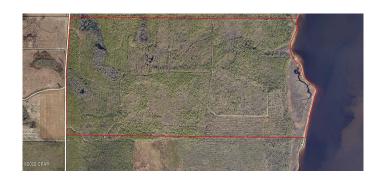

## \$2,150,000

0 Bedroom, 0.00 Bathroom, Land on 307 Acres

No Named Subdivision, Panama City, FL

Here is just an incredible 307 acre parcel in the Allanton Community of East Bay. There is over a 1/2 mile of waterfront. The property has been planted over the years and has pines on it. See attached document for a detailed breakdown of the acreage. Located near the Eastern Shipbuilding Company and along the intracoastal waterway, you can take boats through the intracoastal to anywhere. Also, it's not a far distance out to the bay and Gulf of Mexico. There is the ability to purchase more contiguous properties for up to just over 800 acres.