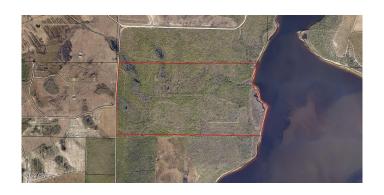

## \$2,150,000

0 Bedroom, 0.00 Bathroom, Land on 307 Acres

No Named Subdivision, Panama City, FL

Here is just an incredible 307 acre parcel in the Allanton Community of East Bay. There is over a 1/2 mile of waterfront. The property has been planted over the years and has pines on it. See attached document for a detailed breakdown of the acreage. Located near the Eastern Shipbuilding Company and along the intracoastal waterway, you can take boats through the intracoastal to anywhere. Also, it's not a far distance out to the bay and Gulf of Mexico. There is the ability to purchase more contiguous properties for up to just over 800 acres.