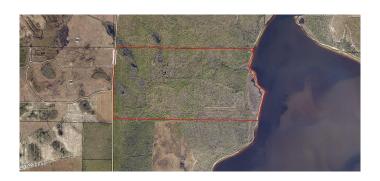

## \$2,150,000

0 Bedroom, 0.00 Bathroom, Land on 307 Acres

No Named Subdivision, Panama City, FL

Here is just an incredible 307 acre parcel in the Allanton Community of East Bay. There is over a 1/2 mile of waterfront. The property has been planted over the years and has pines on it. See attached document for a detailed breakdown of the acreage. Located near the Eastern Shipbuilding Company and along the intracoastal waterway, you can take boats through the intracoastal to anywhere. Also, it's not a far distance out to the bay and Gulf of Mexico. There is the ability to purchase more contiguous properties for up to just over 800 acres.