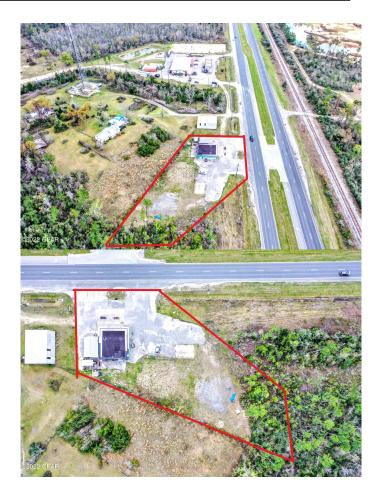

# \$149,000

0 Bedroom, 0.00 Bathroom,Commercial Sale on 1 Acres

No Named Subdivision, Panama City, FL

Back on the Market! 9905 Hwy 231, .51acre parcel, zoned GC-3 Bay County (general commercial) Former nationally branded gas station and convenience store with excellent visibility and median cut located directly in front of property. The site includes a 1,200 +/-square foot building with ample parking and additional land. Ideal for redevelopment, opportunities include: gasoline service stations and convenience stores, retail, professional, automotive, automotive repair, laundromats, mini warehouses, construction and construction services etc.

#### **Essential Information**

MLS® # 724259

Price \$149,000

Bathrooms 0.00 Acres 0.51 Year Built 1970

Type Commercial Sale

Status Active

# **Community Information**

Address 9905 Hwy 231 Highway
Area 04 - Bay County - North
Subdivision No Named Subdivision

City Panama City

County Bay

State FL

Zip Code 32404