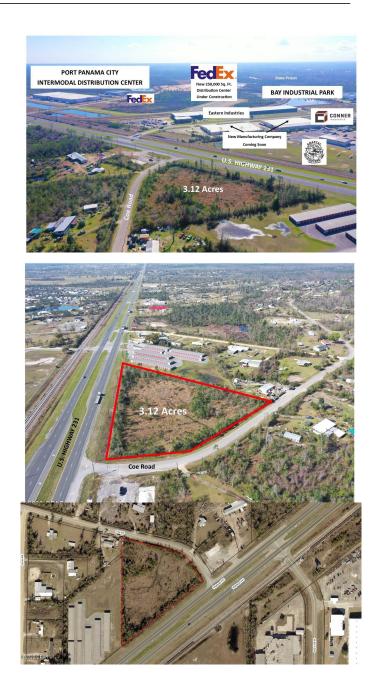

## \$280,000

0 Bedroom, 0.00 Bathroom, Land on 3 Acres

No Named Subdivision, Panama City, FL

Reduced For Quick Sale! 3.12 Acres on U.S. Highway 231 at the corner of Coe Road. Coe Road goes through to Highway 2301. Located across the Highway from Coastal Helicopters, Bay Industrial Park and the Intermodal Distribution Center (IDC). Located in the path of progress with several new residential developments and new companies coming to the immediate area (e.g. FedEx distribution facility, former Century Boats/Yamaha Motors with new manufacturing company, Conner Industries, Eastern Industries, etc.). Zoned General Commercial (GC-3) in unincorporated Bay County. Great site for many commercial uses; convenience store, retail, storage, restaurant, etc.

### **Community Information**

| Address     | 7409 N Highway 231 Highway |
|-------------|----------------------------|
| Area        | 04 - Bay County - North    |
| Subdivision | No Named Subdivision       |

| City                   | Panama City                                                                    |  |
|------------------------|--------------------------------------------------------------------------------|--|
| County                 | Вау                                                                            |  |
| State                  | FL                                                                             |  |
| Zip Code               | 32404                                                                          |  |
| Amenities              |                                                                                |  |
| Utilities              | Electricity Available, Natural Gas Available, Sewer Available, Water Available |  |
| Features               | Cleared, Corner Lot                                                            |  |
| Exterior               |                                                                                |  |
| Lot Description        | Cleared, Corner Lot                                                            |  |
| School Information     |                                                                                |  |
| Elementary             | Tommy Smith                                                                    |  |
| Middle                 | Merritt Brown                                                                  |  |
| High                   | Mosley                                                                         |  |
| Additional Information |                                                                                |  |
| Data Listad            | March 8th 2022                                                                 |  |