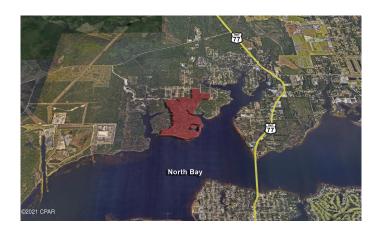

#### \$8,900,000

0 Bedroom, 0.00 Bathroom, Land on 231 Acres

No Named Subdivision, Southport, FL

+/-231 Acre Bayfront development parcel fully entitled with environmental permits securedLocated on North Bay with navigable water and +/-8,000' of water frontageAdjacent to Fanning Bayou, Panama City's premier waterfront communityPreviously approved for 218 unitsOn average 2,300 people per year move to Bay County with that same growth expected for the next 20 years Tyndall Air Force will evolve into the Installation of the Future with the multi-billion dollar rebuild creating a more resilient, energy efficient and innovative 21st Century baseWith 27 miles of coastline and 241 days of sunshine, residents will enjoy outdoor activities such as fishing, boating, hiking, golfing and many more