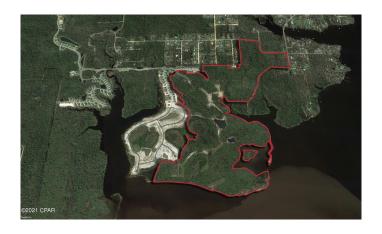

#### \$8,900,000

0 Bedroom, 0.00 Bathroom, Land on 231 Acres

No Named Subdivision, Southport, FL

+/-231 Acre Bayfront development parcel fully entitled with environmental permits securedLocated on North Bay with navigable water and +/-8,000' of water frontageAdjacent to Fanning Bayou, Panama City's premier waterfront communityPreviously approved for 218 unitsOn average 2,300 people per year move to Bay County with that same growth expected for the next 20 years Tyndall Air Force will evolve into the Installation of the Future with the multi-billion dollar rebuild creating a more resilient, energy efficient and innovative 21st Century baseWith 27 miles of coastline and 241 days of sunshine, residents will enjoy outdoor activities such as fishing, boating, hiking, golfing and many more