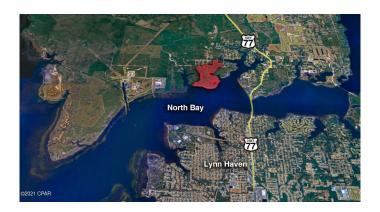

#### \$8,900,000

0 Bedroom, 0.00 Bathroom, Land on 231 Acres

No Named Subdivision, Southport, FL

+/-231 Acre Bayfront development parcel fully entitled with environmental permits securedLocated on North Bay with navigable water and +/-8,000' of water frontageAdjacent to Fanning Bayou, Panama City's premier waterfront communityPreviously approved for 218 unitsOn average 2,300 people per year move to Bay County with that same growth expected for the next 20 years Tyndall Air Force will evolve into the Installation of the Future with the multi-billion dollar rebuild creating a more resilient, energy efficient and innovative 21st Century baseWith 27 miles of coastline and 241 days of sunshine, residents will enjoy outdoor activities such as fishing, boating, hiking, golfing and many more