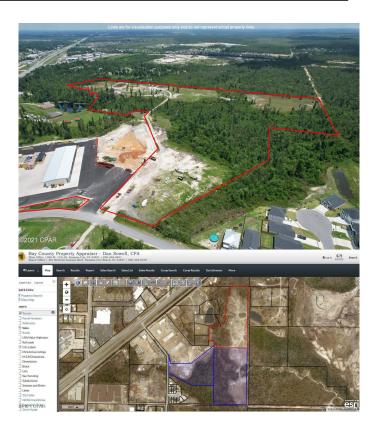

### \$1,800,000

0 Bedroom, 0.00 Bathroom, Land on 32 Acres

No Named Subdivision, Panama City, FL

' Opportunity abounds with this 32 acre parcel off Hwy 231. Gorgeous parcel with two catfish ponds and 7 acres of commercial frontage. Parcels 11907-000-000 and 11902-000-000 are R-5 zoning for parcels means the sky is the limit for development options. Call today to view this one of a kind property.

### **Community Information**

| Address     | A Street                  |
|-------------|---------------------------|
| Area        | 02 - Bay County - Central |
| Subdivision | No Named Subdivision      |
| City        | Panama City               |
| County      | Вау                       |
| State       | FL                        |
| Zip Code    | 32404                     |