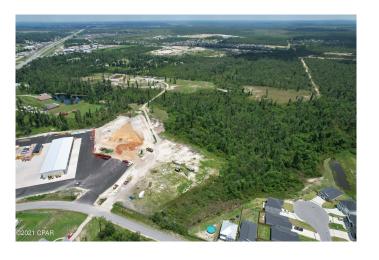

## \$1,800,000

0 Bedroom, 0.00 Bathroom, Land on 32 Acres

[No Recorded Subdiv], Panama City, FL

Opportunity abounds with this 32 acre parcel off Hwy 231. Gorgeous parcel with two catfish ponds and 7 acres of commercial frontage. Parcels 11907-000-000 and 11902-000-000 are R-5 zoning for parcels means the sky is the limit for development options. Call today to view this one of a kind property.

## **Amenities**

Utilities Electricity Available, Sewer Available, Water Available

Features Acreage

View Creek/Stream

Is Waterfront Yes

Waterfront Stream