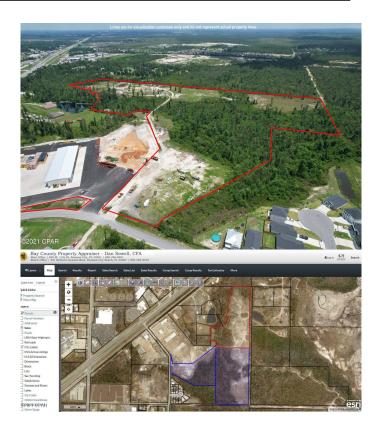

## \$1,800,000

0 Bedroom, 0.00 Bathroom, Land on 32 Acres

[No Recorded Subdiv], Panama City, FL

Opportunity abounds with this 32 acre parcel off Hwy 231. Gorgeous parcel with two catfish ponds and 7 acres of commercial frontage. Parcels 11907-000-000 and 11902-000-000 are R-5 zoning for parcels means the sky is the limit for development options. Call today to view this one of a kind property.

## **Essential Information**

MLS® # 715911

Price \$1,800,000

Bathrooms 0.00 Acres 32.00

Type Land

Sub-Type Commercial

Status Active

## **Community Information**

Address A Street

Area 02 - Bay County - Central

Subdivision [No Recorded Subdiv]

City Panama City

County Bay State FL

Zip Code 32404

## **Amenities**

Utilities Electricity Available, Sewer Available, Water Available

Features Acreage

View Creek/Stream

Is Waterfront Yes

Waterfront Stream