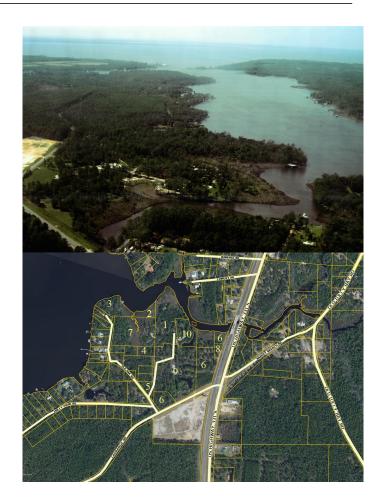

#### \$10,500,000

0 Bedroom, 0.00 Bathroom, Land on 34 Acres

[No Recorded Subdiv], Freeport, FL

This 34 +/- acre development is located approximately 1.7 miles south of State Hwy 20 on US Hwy 331 South and approximately 3 miles north of the Choctawhatchee Bay from the Clyde B. Wells Bridge. Property currently has plans for development as RV Park with Marina, restaurant and commercial outparcels etc. Agent has engineerring and construction plans available with signed NDA. Potential opportunity for commercial and recreational development with access to the Choctawhatchee Bay along a growing corridor of Walton County with average AADT between 17-18K cars per day. This development consists of 10 parcels. perfectly situated in a HIGH TRAFFIC corridor with potential for marina, recreational use, commercial, etc.

#### **Community Information**

Address 130 Lagrange Road
Area 12 - Walton County

Subdivision [No Recorded Subdiv]

City Freeport

County Walton

State FL

Zip Code 32439

#### **Amenities**

Utilities Water Available

Is Waterfront Yes

Waterfront Bay Front, Gulf Access