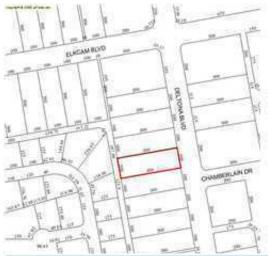

#### \$93,000

0 Bedroom, 0.00 Bathroom, Land on 1 Acres

Sunny Hills Unit 6, Chipley, FL

30 miles from Northwest Florida Beaches International Airport. Prime location in commercial district designated in the Sunny Hills Subdivision Master Plan as Sunny Hill's downtown district. Commercial alley at rear of property for service and deliveries. 0.69 acre. 2022 taxes of \$112.00 include annual MSBU assessment of \$8.80. Sunny Hills commercial land use also allows multi-family residential. Subject to Sunny Hills Unit Six deed restrictions of record (see documents).

# **Community Information**

Address 369-15 Deltona Boulevard

Area 10 - Washington County

Subdivision Sunny Hills Unit 6

City Chipley

County Washington

State FL

Zip Code 32428