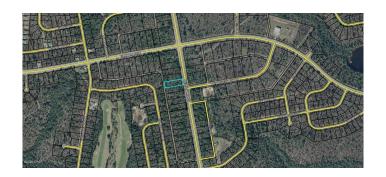

#### \$93,000

0 Bedroom, 0.00 Bathroom, Land on 1 Acres

Sunny Hills Unit 6, Chipley, FL

30 miles from Northwest Florida Beaches International Airport. Prime location in commercial district designated in the Sunny Hills Subdivision Master Plan as Sunny Hill's downtown district. Commercial alley at rear of property for service and deliveries. 0.69 acre. 2022 taxes of \$112.00 include annual MSBU assessment of \$8.80. Sunny Hills commercial land use also allows multi-family residential. Subject to Sunny Hills Unit Six deed restrictions of record (see documents).

# **Community Information**

Address 369-15 Deltona Boulevard

Area 10 - Washington County

Subdivision Sunny Hills Unit 6

City Chipley

County Washington

State FL

Zip Code 32428