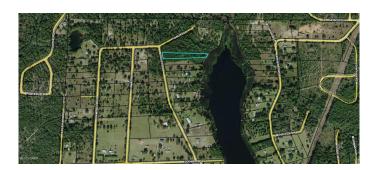

## \$49,000

0 Bedroom, 0.00 Bathroom, Land on 1 Acres

Highlands At Compass Lake, Alford, FL

Welcome to the Highlands of Compass Lake. This great lot has approx. 85' on beautiful Lake Highland. Property has just been bush hogged and new survey completed. Seller also has adjacent lot available for sale (see MLS 695808). Situated just inside Jackson County, Lake Highland is over 60 acres, and offers pristine spring fed enjoyment. No motorized craft are allowed, but electric motors are welcome. For the angler, there is a variety of fish to be had. You are also less than a mile to the public boat ramp of the 600 acre Compass Lake, where fishing and skiing are everyday activities. Come see today, and bring your fishing pole. Measurements are approximate.