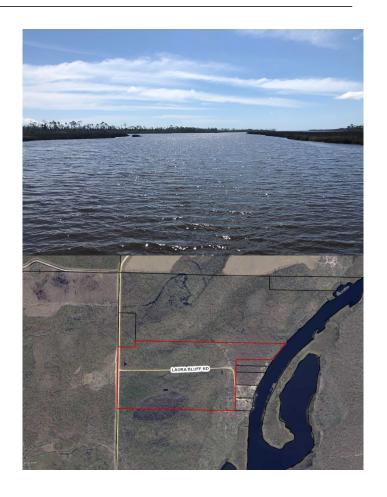

## \$1,995,000

0 Bedroom, 0.00 Bathroom, Land on 87 Acres

[No Recorded Subdiv], Panama City, FL

This incredible 86.81 acres vacant land sits on a high bluff some 20-30 feet above the water. Aprox. 400 feet waterfront. What an incredible location to build your own private and fascinating estate set amid privacy, you could even have horses here, and the water depth just right off the shore is an incredible 12 ft deep, so bring your yacht up into this private and protected cove! Old boat dock on property - unsure of condition. Paved public boat ramp nearby. Another 425 feet of waterfront and 3.73 acres can be added to this parcel for additional dollars if someone wants more water frontage.