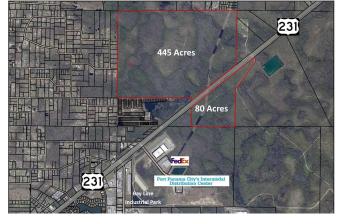

## \$900,000

0 Bedroom, 0.00 Bathroom, Land on 80 Acres

[No Recorded Subdiv], Panama City, FL

Approximately 80 acres with +/- 3,700 feet fronting U.S. Highway 231 with a median-cut on the north end. This property is currently zoned AG-1. Located in Bay County and just 1/2 mile north of the main entrance to Port Panama City's Intermodal Distribution Center. (Commerce Boulevard. With land use change to industrial and incorporation into Panama City limits, the property would make ideal commercial or industrial site and is located adjacent to the Intermodal Distribution Center. The new 250,000 sq. ft. FedEx distribution center is now under construction. Rail Service available. Measurements are estimates only.