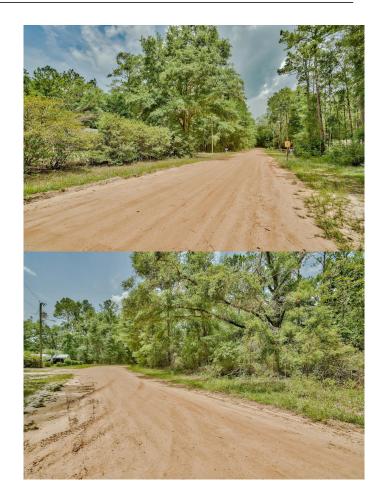

### \$14,500

0 Bedroom, 0.00 Bathroom, Land on 0 Acres

[No Recorded Subdiv], Ponce De Leon, FL

Have You Been Looking For The Perfect
Homesite To Build Your New Home In Ponce
De Leon? You'll Love This Wooded Lot That's
Just Minutes From I-10. Nestled In Blue Creek
Estates, You'll Have The Benefits Of No HOA
Within A Private & Secluded Community.
Seller Has Multiple Homesites Available. As
Always, Buyer to Verify All Items Deemed
Important: Acreage, Lot Dimensions, Taxes,
Etc.

### **Amenities**

Utilities None

Features Interior Lot, Subdivision, Wooded

#### **Exterior**

Lot Description Interior Lot, Subdivision, Wooded