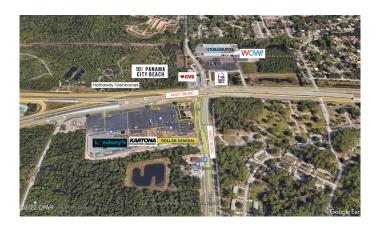

# \$850,000 - 12 Thomas Drive, Panama City Beach

MLS® #674411

# \$850,000

0 Bedroom, 0.00 Bathroom, Land on 1 Acres

[No Recorded Subdiv], Panama City Beach, FL

Don't miss this incredible opportunity to be located at one of the highest traffic count areas on Panama City Beach. This location is on a signaled intersection and boasts 58,000 cars per day. Don't miss the chance to either purchase, lease or build to suit on this highly visible out parcel to Beachwalk Center. Owner financing may be available. Acreage is .837 and is zoned for C3 Commercial.

# **Community Information**

Address 12 Thomas Drive

Area 03 - Bay County - Beach Subdivision [No Recorded Subdiv]

City Panama City Beach

County Bay State FL

Zip Code 32407