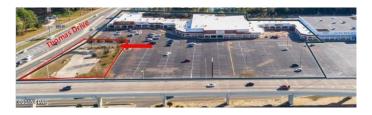

# \$850,000 - 12 Thomas Drive, Panama City Beach

MLS® #674411

# \$850,000

0 Bedroom, 0.00 Bathroom, Land on 1 Acres

[No Recorded Subdiv], Panama City Beach, FL

Don't miss this incredible opportunity to be located at one of the highest traffic count areas on Panama City Beach. This location is on a signaled intersection and boasts 58,000 cars per day. Don't miss the chance to either purchase, lease or build to suit on this highly visible out parcel to Beachwalk Center. Owner financing may be available. Acreage is .837 and is zoned for C3 Commercial.

# **Community Information**

Address 12 Thomas Drive

Area 03 - Bay County - Beach Subdivision [No Recorded Subdiv]

City Panama City Beach

County Bay State FL

Zip Code 32407