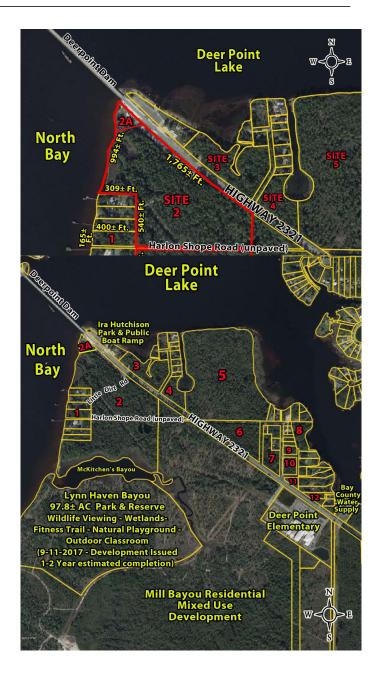

## \$1,980,000

0 Bedroom, 0.00 Bathroom, Land on 47 Acres

No Named Subdivision, Panama City, FL

Excellent 46.5 Acre Residential North Bay Waterfront Development Opportunity with almost 3/4 of a mile of pristine shoreline on North Bay and McKitchen's Bayou. This site is noted as Site 2 on the property aerial and part of a fragmented parcel consisting of 76.6 acres (Bay County Parcel Number 08671-000-000). Zoned Agriculture/Timberland (AG-2) in Unincorporated Bay County, rezoning & access to municipal water & sewer would require annexation into the City of Lynn Haven. Additional vacant waterfront and interior land parcels available from .84 acres to 130 acres along the Highway 2321 corridor in the Deer Point Lake and North Bay area. This property is west and adjacent to the Mill Bayou Residential Mixed Use Development and the new approved 97.8 acre Lynn Haven Bayou Park & Preserve.