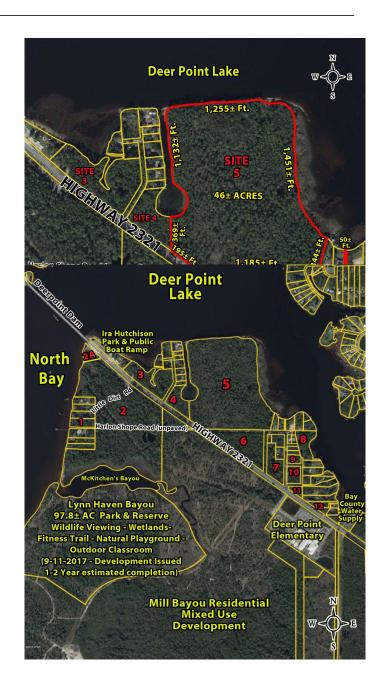

#### \$900,000

0 Bedroom, 0.00 Bathroom, Land on 46 Acres

No Named Subdivision, Panama City, FL

HUGE PRICE REDUCTION! Excellent 46 Acre Residential Deer Point Lake Waterfront Development Opportunity with almost 3/4 of a mile of pristine shoreline. This site is noted as Site 5 on the property aerial. Site also includes a 50 Ft. wide detached parcel to the east with access to Deer Point Lake from Harlan Shope Road. Zoned Residential (R-2) in Unincorporated Bay County. Access to municipal water & sewer would require annexation into the City of Lynn Haven. Additional vacant waterfront and interior land parcels available from .84 acres to 130 acres along the Highway 2321 corridor in the Deer Point Lake and North Bay area.