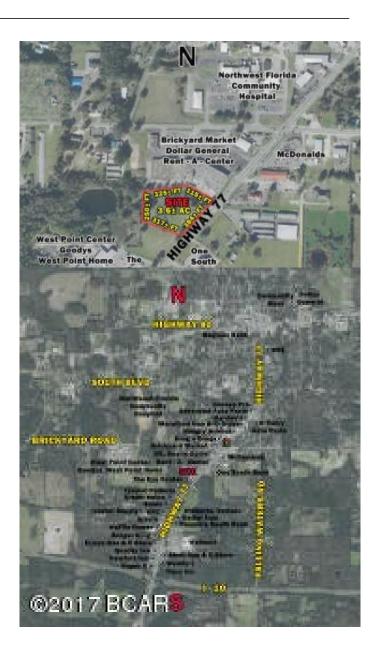

#### \$600,000

0 Bedroom, 0.00 Bathroom, Land on 4 Acres

[No Recorded Subdiv], Chipley, FL

SUPER SITE - Chipley, Florida; 3.6+/- AC, 384 FT. on Hwy 77 (Westside); 300+/- Ft North of The Eye Center and South of and adjacent to the Brickyard Shopping Center. The site is basically street level. Water and Sewer available. Zoned Commercial. Traffic Count - 15,800 (FDOT 2019). Highway 77 is the only Major North - South Highway in Chipley. Hwy 77 is a paved two lane highway with no median. There is a Traffic Light 600+/- Ft. North of Site at Hwy 77 and Brickyard Road. Excellent High Visibility - High Traffic Location. Located in the Center of the City's Commercial Activity (Restaurants, Retail, Banks, Medical, Hospital, Gas & C- Stores).