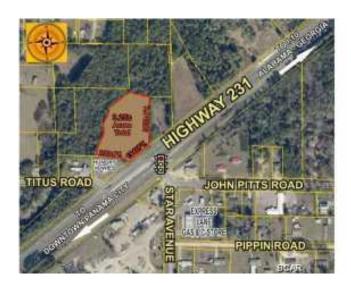

#### \$1,500,000

0 Bedroom, 0.00 Bathroom, Land on 3 Acres

No Named Subdivision, Panama City, FL

3.25 ACRE SUPER SITE AT HIGHWAY 231 AND STAR AVENUE WITH 194 FEET ON **HIGHWAY 231. THE SITE HAS BEEN** CLEARED AND FILLED, READY FOR **DEVELOPMENT!** A median cut and traffic light provide direct access to this HIGH **TRAFFIC-HIGH VISIBILITY SITE from** Highway 231 and Star Avenue. The traffic count on Highway 231 is 28,000 (FDOT -2019) and 9,000 on Star Avenue (FDOT -2019). Also providing traffic to the site is John Pitts Road 4,300 (FDOT - 2019). Water and Sewer Available (Bay County). Commercial C-3 Zoning (Bay County). HIGHWAY 231 IS THE PRIMARY NORTH-SOUTH ARTERY TO ALL RESIDENTIAL AREAS IN THE MARKET, AS WELL AS, TO I-10, ALABAMA, GEORGIA AND DOWNTOWN PANAMA CITY. STAR AVENUE ALSO PROVIDES THE PRIMARY ACCESS TO THE LARGEST RECREATIONAL COMPLEX IN THE CITY, H.G. HARDER'S PARK.