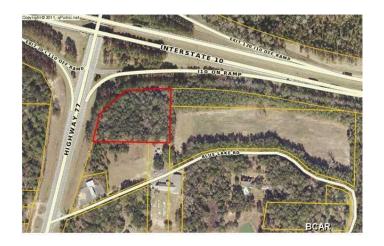

## \$650,000

0 Bedroom, 0.00 Bathroom, Land on 4 Acres

No Named Subdivision, Chipley, FL

3.92+/- acres of prime commercial property at the intersection of Highway 77 and I-10 in Washington County. Frontage on Highway 77 and the entrance ramp to eastbound I-10. Legal access to property to be negotiated with adjacent property owners. Access will be from Blue Lake Road off Highway 77. New Washington County alcohol ordinance allows sale of "on premises" beverages with alcohol in a state licensed restaurant on this property. City of Chipley municipal water, sewer are now available & natural gas casings under I-10 to service this area of commercial properties have been completed. Additional adjacent properties available.