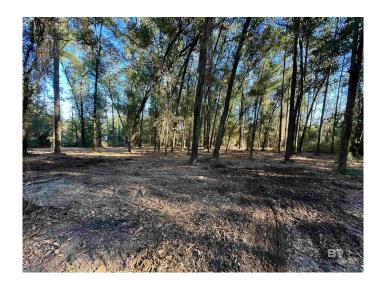

#### \$19,900

0 Bedroom, 0.00 Bathroom, Land on 1 Acres

N/A, Lillian, AL

Residential lot estimated at one half acre in size located in the Lillian area. This property is part of Santa Barbara Heights and does have covenants and restrictions. It is located at the end of the road and has a very nice wooded feel. The lot has been brushed out and is easy to tour and look at. Located close to the Lillian Bridge and Perdido Bay on the Alabama side. Nearby county boat launch in close proximity if you like to enjoy recreating on the water. Easy access back to highway 98 that connects the Alabama Gulf Coast and Pensacola. Lot size is estimated at 100' X 234' based on the recorded plat.