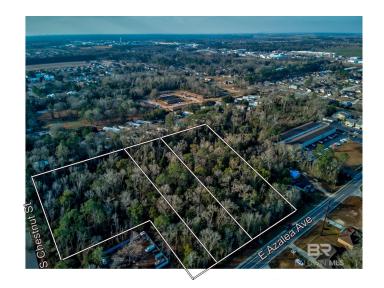

#### \$99,000

0 Bedroom, 0.00 Bathroom, Land on 1 Acres

N/A, Foley, AL

Welcome to an incredible investment opportunity on E Azalea Avenue, nestled in the heart of the charming City of Foley. This offering includes multiple lots, providing a total of over 2 acres in the desirable R3 zoning district, and X flood zone. The potential for this property is vast, ranging from developing single-family homes on spacious individual lots to creating a multi-family residential development.Imagine the flexibility to build on each lot separately or combine three lots (included in the sale PPIN# 55432; 56389; 56399) for a larger-scale project. The expansive space opens up a variety of possibilities, making it an ideal canvas for your vision. Whether you're considering a lucrative rental income stream or crafting a community of homes, this property caters to various development aspirations. Notably, the absence of an HOA offers you the freedom to bring your creative ideas to life without restrictive guidelines. The prime location in the heart of the City of Foley adds to the appeal, with convenient proximity to shopping, restaurants, South Baldwin Hospital, and, of course, the sun-kissed white sandy beaches of Gulf Shores. This strategic locale ensures quick access to all major highways, making commuting a breeze. Don't miss out on this exceptional opportunity to shape the future of this prime real estate in Foley. Act now and unlock the potential of these multiple lots in an area that seamlessly blends convenience, versatility, and coastal charm. This is an