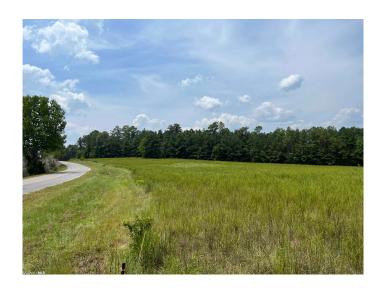

## \$70,950

0 Bedroom, 0.00 Bathroom, Land on 5 Acres

Gap Weekley Farms, Perdido, AL

Nice secluded lot with level open pasture land in the recently developed "Gap Weekley Farms" subdivision. The lots vary from 2.15-10.31 acres with a total of seven lots offering a vast range of affordable options. It is centrally located between Bay Minette and Atmore and only a few miles from Hwy 31 and I-65. Perdido School (K-8) is also only minutes away and the new South Alabama Mega Site/Novelis Plant is just 15 minutes away. UTILITIES- Water well and septic to be installed by buyer if needed. Call listing agent before viewing the property. No mobile homes allowed, 1,500 square foot minimum for (heated & cooled space) residential dwelling, further deed restrictions do apply, contact listing agent for details.

#### **Exterior**

Lot Description Land, 3-5 acres