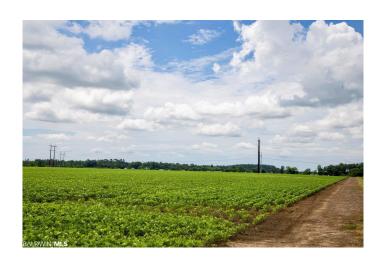

## \$760,000

0 Bedroom, 0.00 Bathroom, Land on 40 Acres

N/A, Robertsdale, AL

Located just southeast of Robertsdale in one the fastest growing MSAs in the country, this versatile and unzoned farm would be ideal for development or a large homesite. Topography is flat, it's 100% uplands per national wetlands maps, a rare find these days, and access is easy with ~1,320 feet of frontage on CR 48, all just 3/4 of a mile west of the Baldwin Beach Express, 1.6 miles east of Highway 59, minutes from the schools and amenities of Robertsdale, 11 minutes from I-10, and ~30 minutes from Orange Beach.