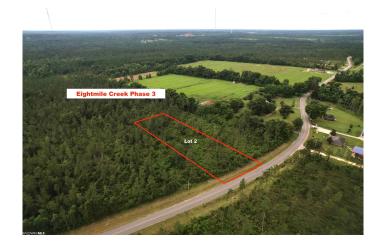

#### N/A, Robertsdale, AL

Eightmile Creek Phase 3, Lot 2, 3.02 acres Unzoned, Well, and Septic installation -Included Excellent access, approximately 202.5 ft of Linholm road frontage, right off Co Rd 64. Exceptional location, less than 2 miles away from I-10, Wilcox exit. 40 minutes to Mobile or Pensacola. Residential and/or Limited Commercial - OK Fast-growing area, upcoming large projects include Grand River Motorsport Park, Mega Site - world leader aluminum solutions provider. Nicely wooded lot, multiple potential home site areas, and/or private recreational property. No more than 2 dwellings per lot. Any RV, tiny home, mobile home, barndominium, or permanent home shall be considered a "dwelling―. Owner Financing - Available