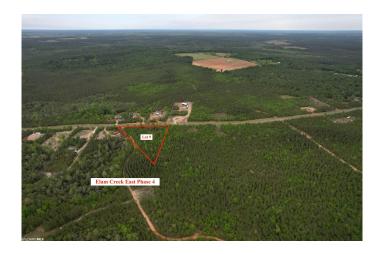

### \$114,900

0 Bedroom, 0.00 Bathroom, Land on 3 Acres

N/A, Robertsdale, AL

Elam Creek East Phase IV, Lot 9, 3 acres Unzoned, Well, and Septic installation -Included Excellent access, approximately 500 ft of Linholm road frontage, right off Co Rd 87. Exceptional location, close to I-10, only 40 minutes away from Mobile / Pensacola. Residential and/or Limited Commercial - OK The fast-growing area and upcoming large projects include Grand River Motorsport Park, Mega Site - a world leader aluminum solutions provider. Nicely wooded lot, multiple potential home site areas, and/or private recreational property. No more than 2 dwellings per lot. Any RV, tiny home, mobile home, barndominium, or permanent home shall be considered a "dwelling―. Owner Financing - Available