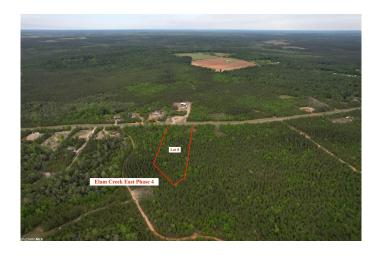

### \$139,900

0 Bedroom, 0.00 Bathroom, Land on 3 Acres

N/A, Robertsdale, AL

Elam Creek East Phase IV, Lot 8, 3 acres Unzoned, Well and Septic installation -Included Excellent access, approximately 200 ft of Linholm road frontage, right off Co Rd 87. Exceptional location, close to I-10, only 40 minutes away from Mobile / Pensacola. Residential and/or Limited Commercial - OK Fast growing area, upcoming large projects are include: Grand River Motorsport Park, Mega Site - world leader aluminum solutions provider. Nicely wooded lot, multiple potential home site areas and/or private recreational property. No more than 2 dwelling per lot. Any RV, tiny home, mobile home, barndominium, or permanent home shall be considered a "dwelling―. Electric - Baldwin EMC Water - On site (well) Sewer - On site (septic) **Owner Financing - Available** 