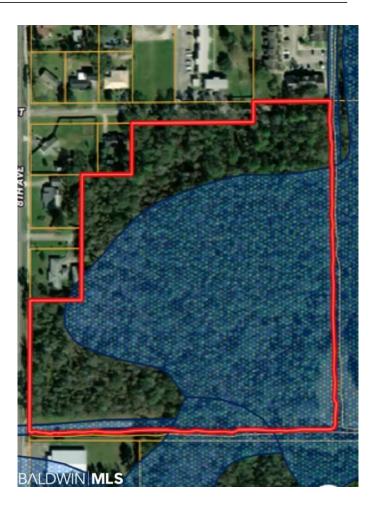

#### N/A, Atmore, AL

Great location in the City limits of Atmore ideal for development or a private residence with plenty of privacy and all utilities available. The property can be accessed from Medical Park Drive, E. Poplar Street, Oak Street, Pine Street or Laurel Street. (SEE PLAT) From Laurel Street there is access to the perimeter of the property.