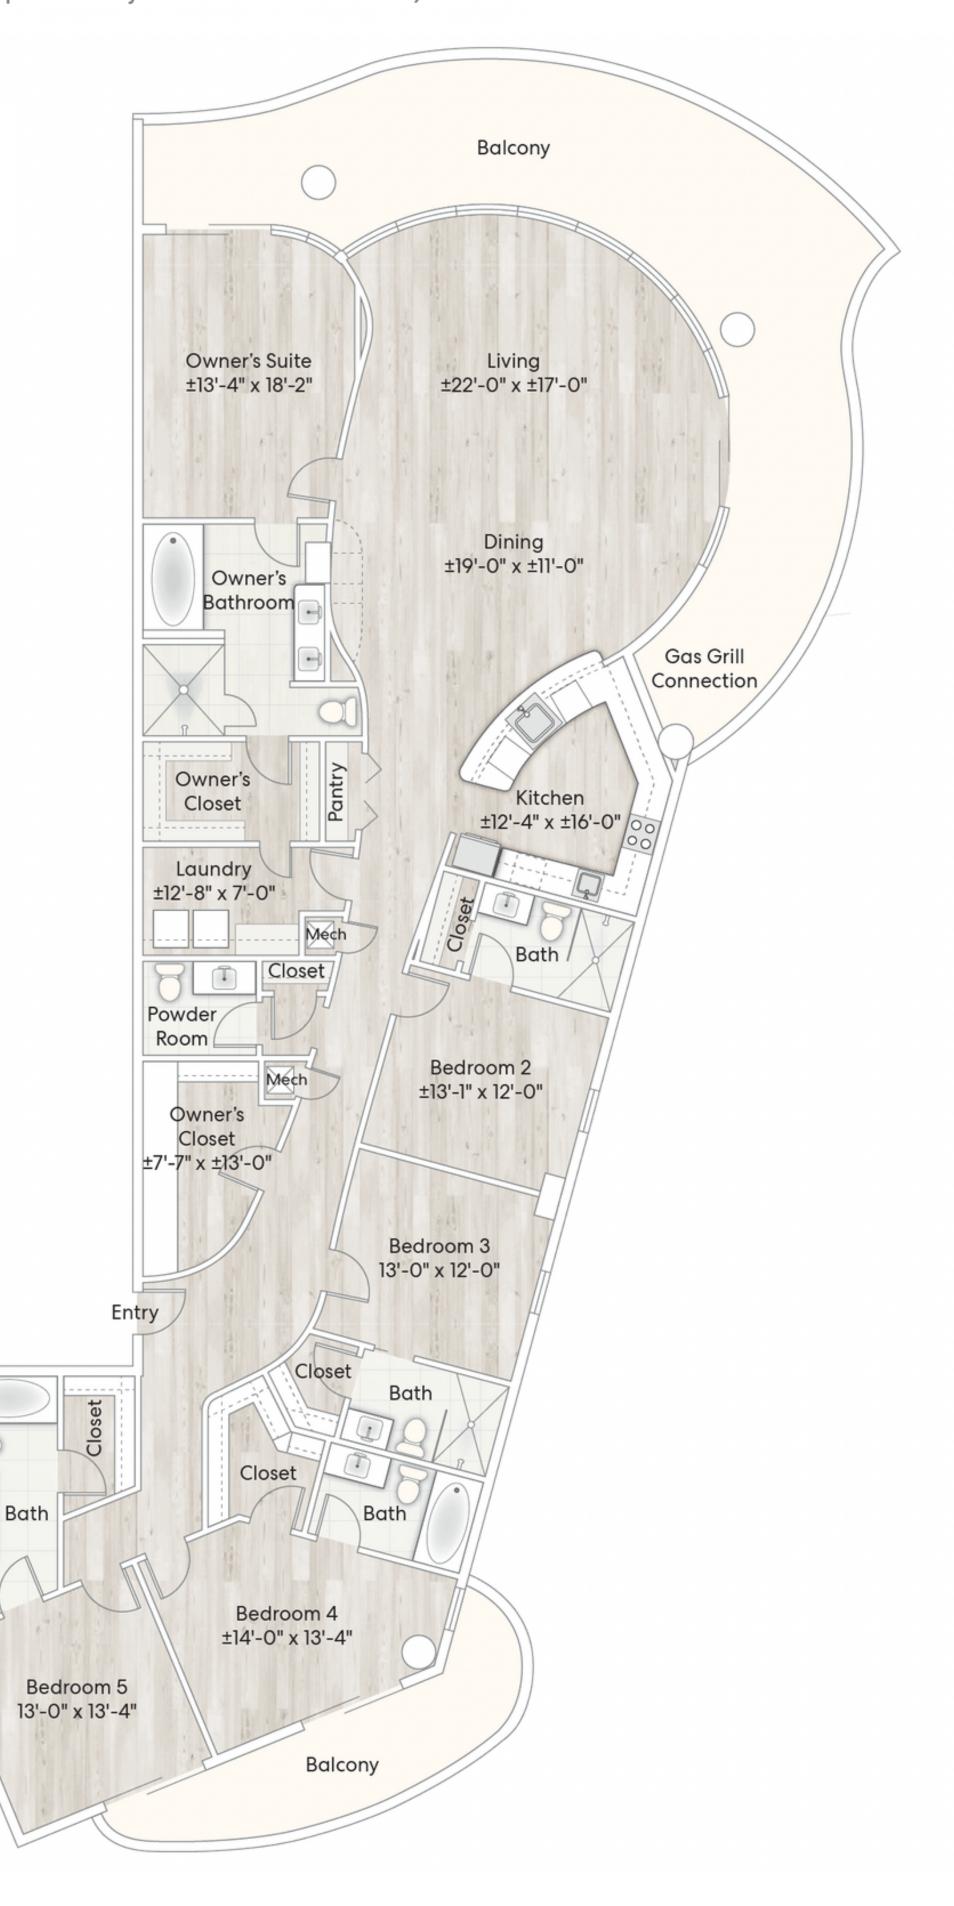

## CAMELLIA

Sitting at the corners of the complex, Camellia residences are among the most spacious floorplans that Solis has to offer, at a total of 3,971 sq. ft. (including an 878 sq. ft. balcony with Gulf of Mexico view).

## CAMELLIA EAST FLOORPLAN

LEVELS 7, 18-24 · EAST END

| s              | 5 BEDROOMS • 5.5 BATHROOMS |  |  |
|----------------|----------------------------|--|--|
| SPECIFICATIONS | INTERIOR 3,248 SF          |  |  |
|                | BALCONY 888 SF             |  |  |
|                | TOTAL AREA 4,136 SF        |  |  |
|                |                            |  |  |