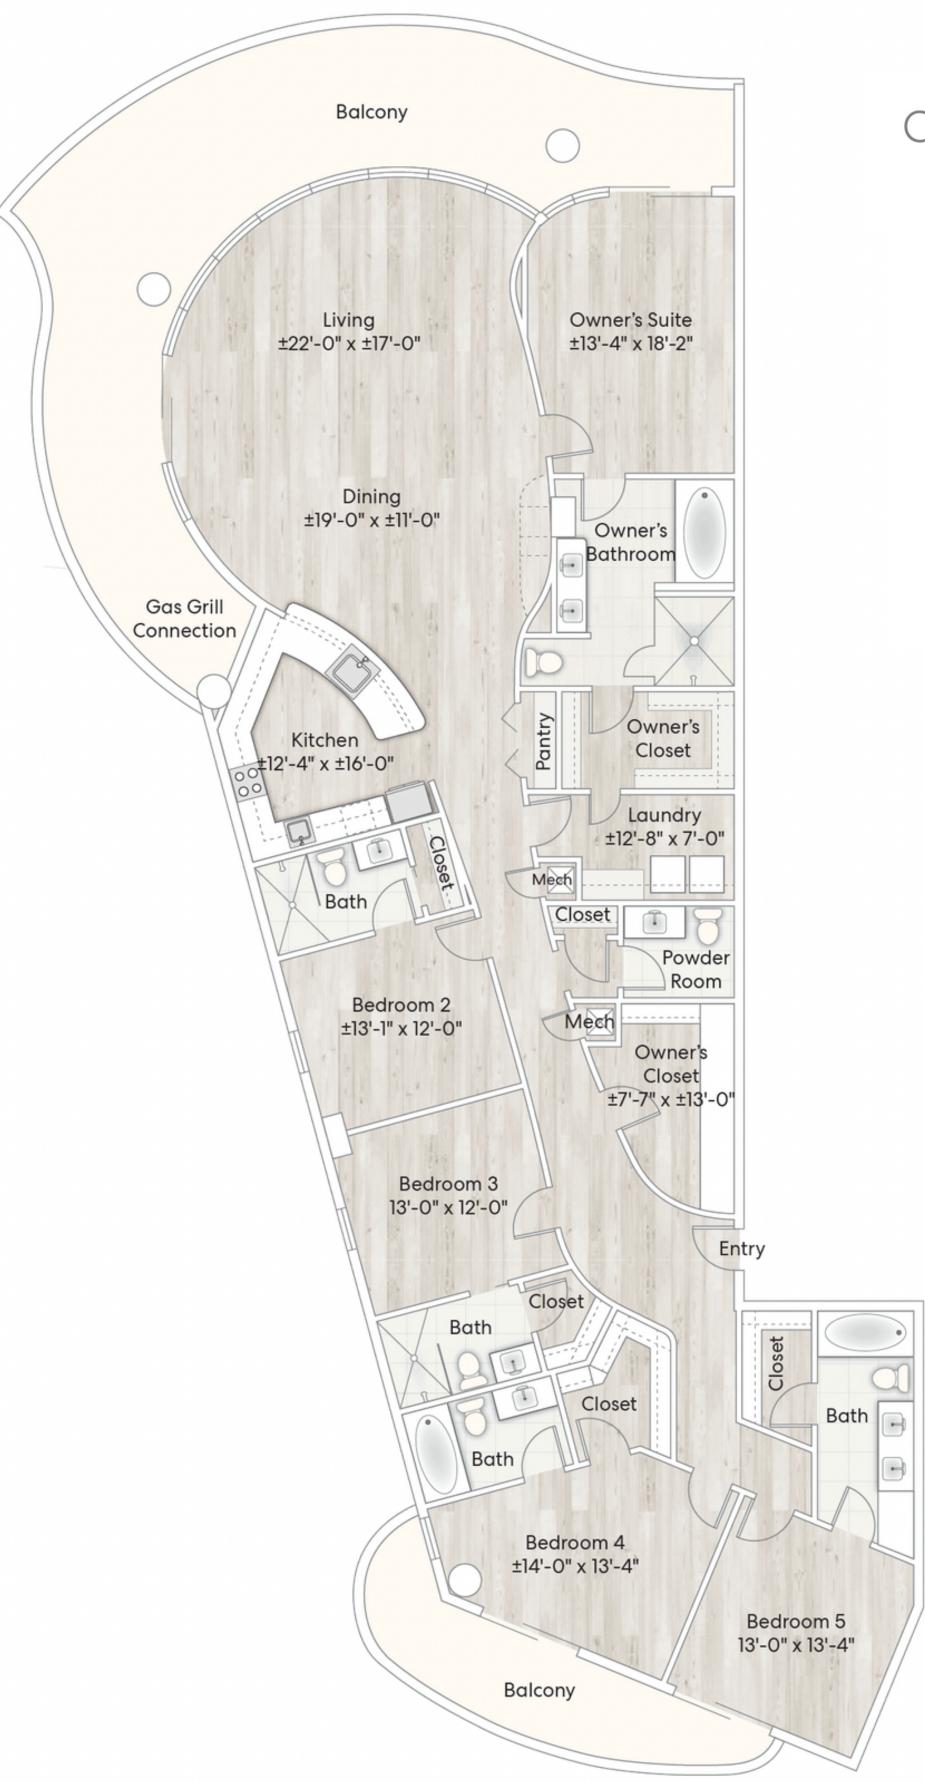

## CAMELLIA

Sitting at the corners of the complex, Camellia residences are among the most spacious floorplans that Solis has to offer, at a total of 3,971 sq. ft. (including an 878 sq. ft. balcony with Gulf of Mexico view).

## CAMELLIA WEST FLOORPLAN

LEVELS 7, 18-24 · WEST END

|                | 5 BEDROOMS • 5.5 BATHROOMS |          |  |
|----------------|----------------------------|----------|--|
| SPECIFICATIONS | INTERIOR                   | 3,248 SF |  |
|                | BALCONY                    | 888 SF   |  |
| SPE            | TOTAL AREA                 | 4,136 SF |  |
|                |                            |          |  |