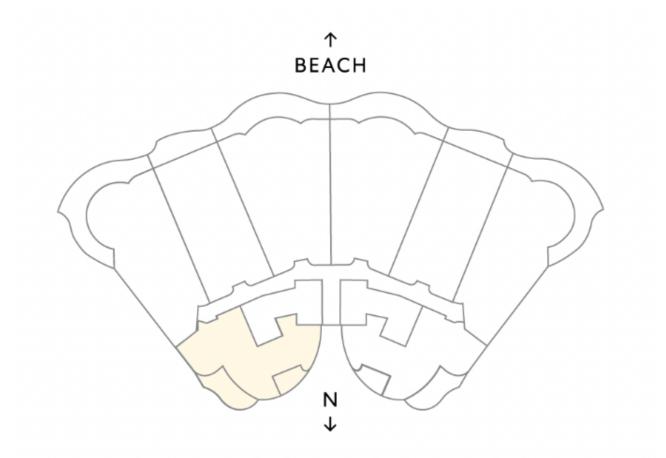

### HIBISCUS NORTHWEST

#### LEVELS 8-16 • NORTHWEST END

All dimensions are approximate. All floorplans are subject to change without notice to accommodate construction. Seller reserves the absolute right, in its sole judgement and discretion, to substitute appliances, materials, fixtures, and equipment of equal or greater value for those specified. Unit square footages shown are measured from the outside of the exterior walls of the Unit and from the centerline of the demising walls. All outside columns and support structures within the Unit are included in this measurement. Please see the Declaration of Condominium for descriptions of the Units. Unit depictions and models may include options and upgrades which are not part of the basic Unit pricing.