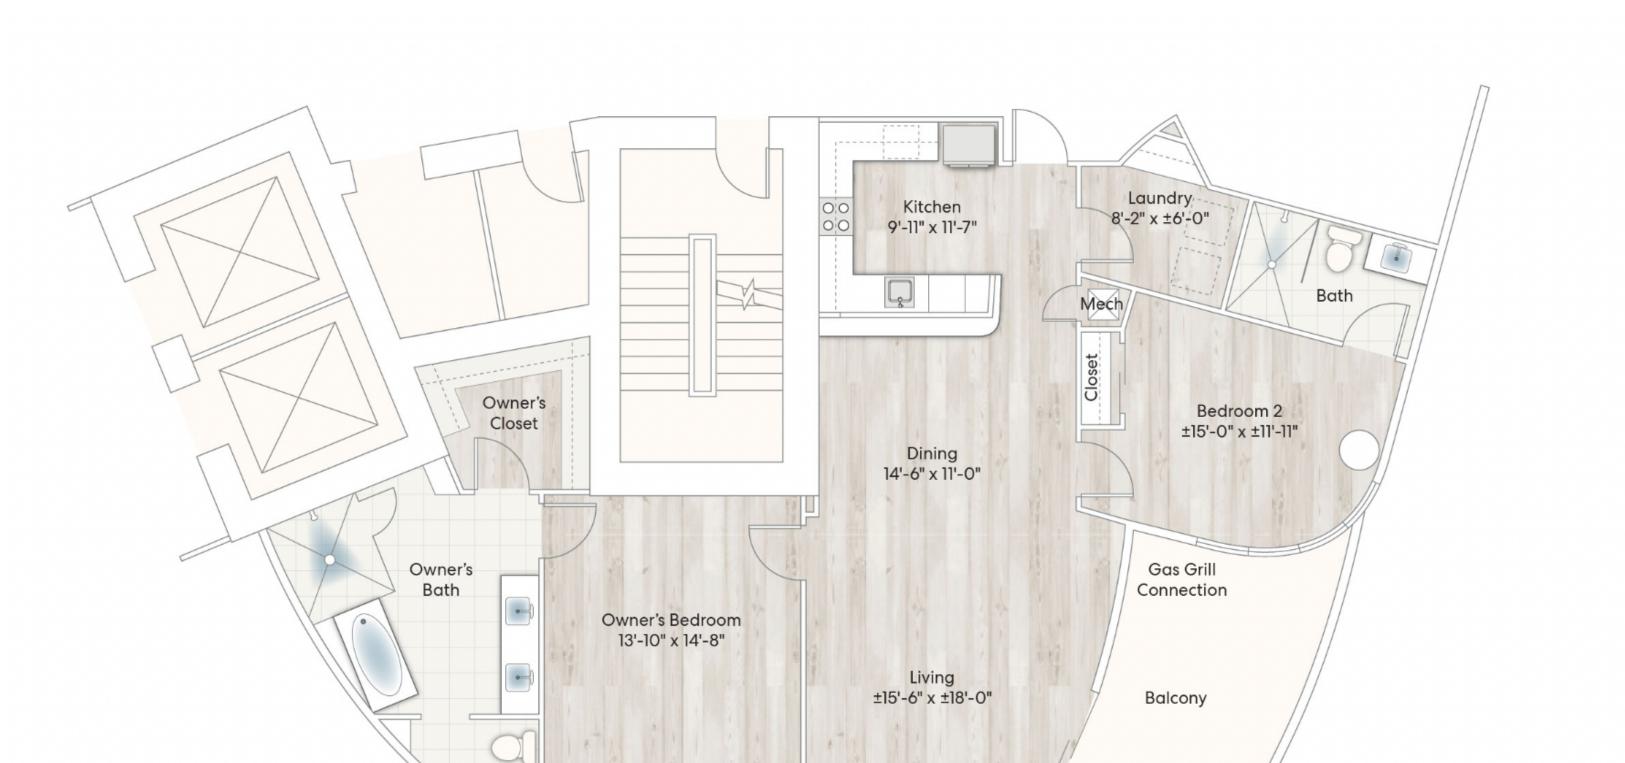

# HIBISCUS

Situated on the north of the building, Hibiscus residences feature an open-concept living space and two separate balconies — one accessible from the living area and second bedroom, and the other through the owner's suite.

#### LEVELS 8-16 • NORTHWEST END

All dimensions are approximate. All floorplans are subject to change without notice to accommodate construction. Seller reserves the absolute right, in its sole judgement and discretion, to substitute appliances, materials, fixtures, and equipment of equal or greater value for those specified. Unit square footages shown are measured from the outside of the exterior walls of the Unit and from the centerline of the demising walls. All outside columns and support structures within the Unit are included in this measurement. Please see the Declaration of Condominium for descriptions of the Units. Unit depictions and models may include options and upgrades which are not part of the basic Unit pricing.