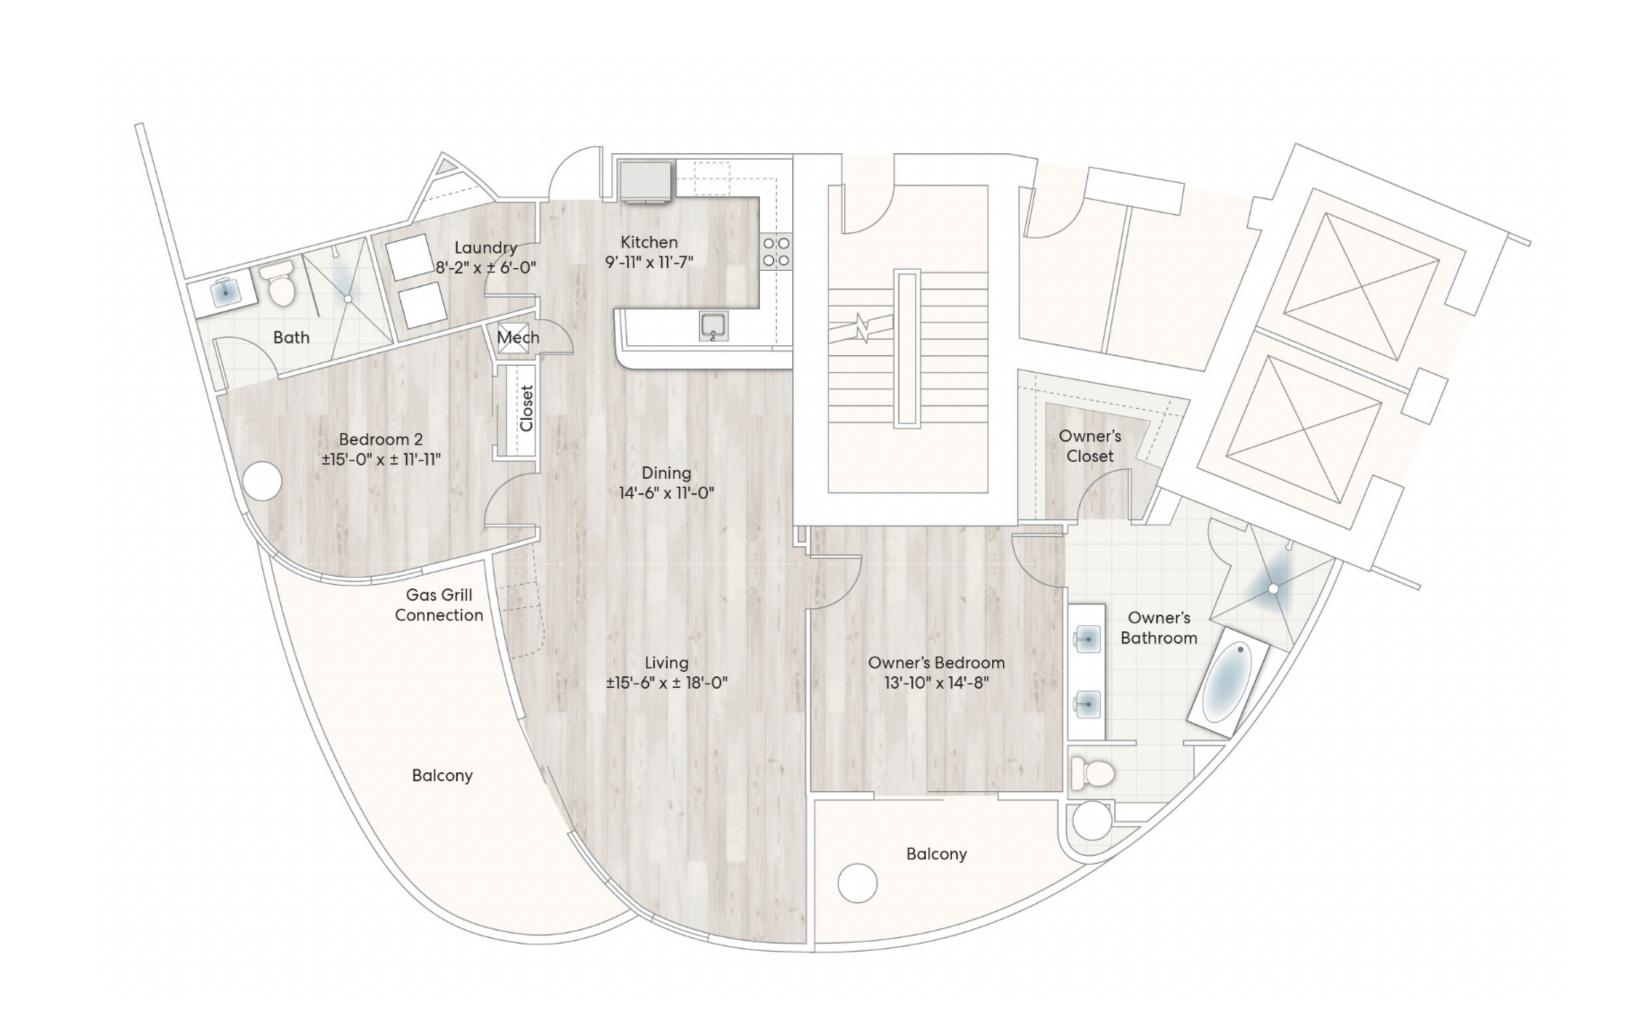

# HIBISCUS

Situated on the north of the building, Hibiscus residences feature an open-concept living space and two separate balconies — one accessible from the living area and second bedroom, and the other through the owner's suite.

#### LEVELS 8-16 • NORTHEAST END

All dimensions are approximate. All floorplans are subject to change without notice to accommodate construction. Seller reserves the absolute right, in its sole judgement and discretion, to substitute appliances, materials, fixtures, and equipment of equal or greater value for those specified. Unit square footages shown are measured from the outside of the exterior walls of the Unit and from the centerline of the demising walls. All outside columns and support structures within the Unit are included in this measurement. Please see the Declaration of Condominium for descriptions of the Units. Unit depictions and models may include options and upgrades which are not part of the basic Unit pricing.