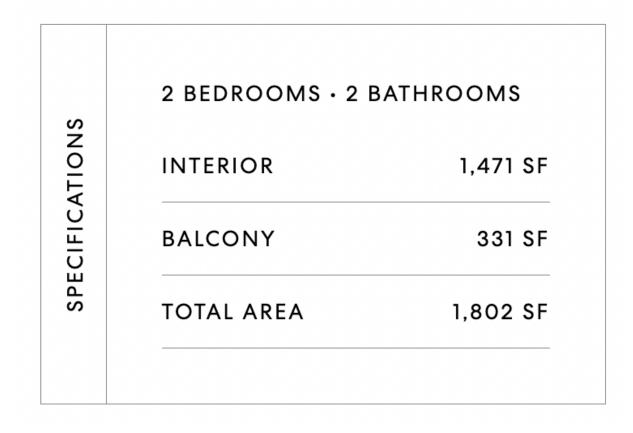

#### LEVELS 8-16 • NORTHEAST END

All dimensions are approximate. All floorplans are subject to change without notice to accommodate construction. Seller reserves the absolute right, in its sole judgement and discretion, to substitute appliances, materials, fixtures, and equipment of equal or greater value for those specified. Unit square footages shown are measured from the outside of the exterior walls of the Unit and from the centerline of the demising walls. All outside columns and support structures within the Unit are included in this measurement. Please see the Declaration of Condominium for descriptions of the Units. Unit depictions and models may include options and upgrades which are not part of the basic Unit pricing.